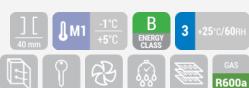

### **GENERAL FEATURES**

| N.2 Hinged door BACK BAR (Height 900mm)                         | • |
|-----------------------------------------------------------------|---|
| Aluminium for internal and black coated steel for external side | • |
| Item with shiny finishing and total height at 900mm             | • |
| Roll-bond evaporator system with fan assisted cooling           | • |
| Automatic compressor cycle defrost                              | • |
| Foaming Agent Cyclopentane (40mm per side)                      | • |
| Digital Thermostat                                              | • |
| Self Closing Door                                               | • |
| Removable Gasket                                                | • |
| Adjustable shelves: 4 Pcs                                       | • |
| Toughened safety tempered glass                                 | • |
| Lock fitted as standard                                         | • |
| Inner horizontal LED light                                      | • |
| N.4 Adjustable feet                                             | • |
| Energy efficiency class: B                                      | • |

#### **TECHNICAL SPECIFICATIONS**

| Capacity                         | 201 L          |
|----------------------------------|----------------|
| Temperature                      | M1 (-1° ~ +5°) |
| Consumption                      | 2.17 kWh/24h   |
| Rated Power                      | 230 W          |
| Noise level                      | 60 dB(A)       |
| Net Weight                       | 62 Kg          |
| Gross Weight                     | 73 Kg          |
| External Dimensions (WxDxH mm)   | 900x520x900    |
| Internal Dimensions (WxDxH mm)   | 820x420x750    |
| Packaging dimensions (WxDxH mm)  | 960x570x980    |
| Loading quantities 20'/40'/40'HQ | 48/96/96       |