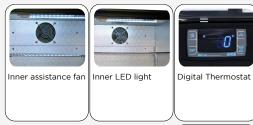

### **GENERAL FEATURES**

| N.2 Hinged door BACK BAR (Height 900mm)                         | • |
|-----------------------------------------------------------------|---|
| Aluminium for internal and black coated steel for external side | • |
| Item with shiny finishing and total height at 900mm             | • |
| Roll-bond evaporator system with fan assisted cooling           | • |
| Automatic compressor cycle defrost                              | • |
| Foaming Agent Cyclopentane (40mm per side)                      | • |
| Digital Thermostat                                              | • |
| Self Closing Door                                               | • |
| Removable Gasket                                                | • |
| Adjustable shelves: 4 Pcs                                       | • |
| Toughened safety tempered glass                                 | • |
| Lock fitted as standard                                         | • |
| Inner horizontal LED light                                      | • |
| N.4 Adjustable feet                                             | • |
| Energy efficiency class: B                                      | • |