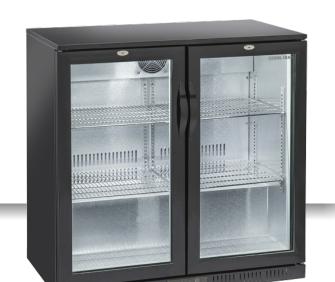

### **GENERAL FEATURES**

| N.2 Hinged door BACK BAR (Height 900mm)                         | • |
|-----------------------------------------------------------------|---|
| Aluminium for internal and black coated steel for external side | • |
| Item with shiny finishing and total height at 900mm             | • |
| Roll-bond evaporator system with fan assisted cooling           | • |
| Automatic compressor cycle defrost                              | • |
| Foaming Agent Cyclopentane (40mm per side)                      | • |
| Digital Thermostat                                              | • |
| Self Closing Door                                               | • |
| Removable Gasket                                                | • |
| Adjustable shelves: 4 Pcs                                       | • |
| Toughened safety tempered glass                                 | • |
| Lock fitted as standard                                         | • |
| Inner horizontal LED light                                      | • |
| N.4 Adjustable feet                                             | • |
| Energy efficiency class: B                                      | • |

#### **TECHNICAL SPECIFICATIONS**

| Capacity                         | 201 L          |
|----------------------------------|----------------|
| Temperature                      | M1 (-1° ~ +5°) |
| Consumption                      | 2.17 kWh/24h   |
| Rated Power                      | 230 W          |
| Noise level                      | 60 dB(A)       |
| Net Weight                       | 62 Kg          |
| Gross Weight                     | 73 Kg          |
| External Dimensions (WxDxH mm)   | 900x520x900    |
| Internal Dimensions (WxDxH mm)   | 820x420x750    |
| Packaging dimensions (WxDxH mm)  | 960x570x980    |
| Loading quantities 20'/40'/40'HQ | 48/96/96       |