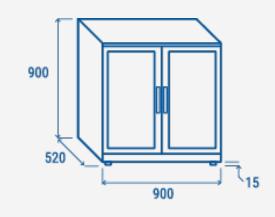

#### **TECHNICAL SPECIFICATIONS**

| Capacity                         | 201 L          |
|----------------------------------|----------------|
| Temperature                      | M1 (-1° ~ +5°) |
| Consumption                      | 2.17 kWh/24h   |
| Rated Power                      | 230 W          |
| Noise level                      | 60 dB(A)       |
| Net Weight                       | 62 Kg          |
| Gross Weight                     | 73 Kg          |
| External Dimensions (WxDxH mm)   | 900x520x900    |
| Internal Dimensions (WxDxH mm)   | 820x420x750    |
| Packaging dimensions (WxDxH mm)  | 960x570x980    |
| Loading quantities 20'/40'/40'HQ | 48/96/96       |

#### **PRODUCT DIMENSIONS**